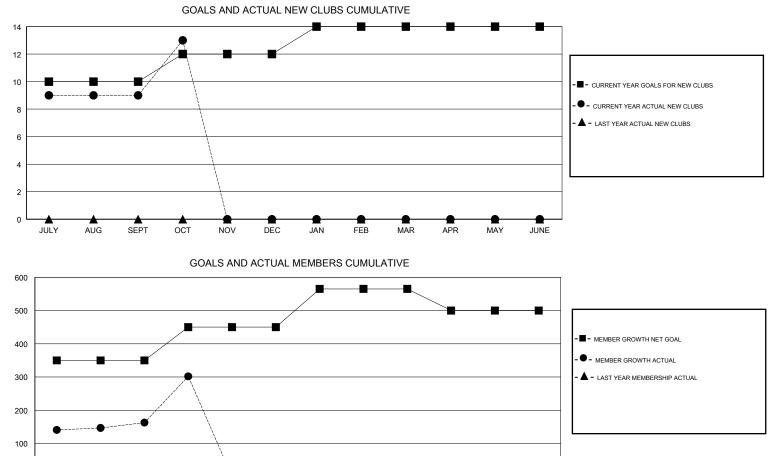

## JAYESH THAKKAR GMT:

| GMT: JAYESH THAKKAR |               |             | LOCATION INDIA |                                  |                           | GMT CA                  |                                                    |
|---------------------|---------------|-------------|----------------|----------------------------------|---------------------------|-------------------------|----------------------------------------------------|
|                     | Club          | )S          |                | Members<br>RESULTS FOR 2017-2018 |                           |                         |                                                    |
|                     | RESULTS FOR   | R 2017-2018 |                |                                  |                           |                         |                                                    |
| QUARTER             | NEW CLUB GOAL | NEW CLUBS   | DROPPED CLUBS  | QUARTER                          | MEMBER GROWTH NET<br>GOAL | MEMBER GROWTH<br>ACTUAL | DROPPED<br>MEMBERS ACTUAL<br>(including transfers) |
| JULY/AUG/SEPT       | 10            | 9           | 0              | JULY/AUG/SEPT                    | 350                       | 330                     | 139                                                |
| OCT/NOV/DEC         | 2             | 4           | 0              | OCT/NOV/DEC                      | 100                       | 161                     | 21                                                 |
| JAN/FEB/MAR         | 2             | 0           | 0              | JAN/FEB/MAR                      | 115                       | 0                       | 0                                                  |
| APR/MAY/JUNE        | 0             | 0           | 0              | APR/MAY/JUNE                     | -65                       | 0                       | 0                                                  |